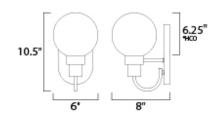

**MEASUREMENTS** 

DIMENSION : 6" W x 10.5" H x 8" Ext MAX OAH : x 4.65" W x 7.88" H

HANGING WEIGHT : 1.72 lb

LAMPING

INPUT VOLTAGE : 120V

BULB : 1 x 60W Incandescent E12 Candelabra, 60W Total

BULB INCLUDED : (Not Included)