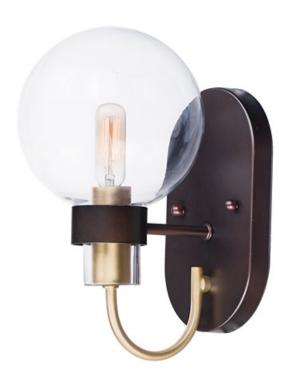

# PRODUCT DESCRIPTION

This classic Mid Century Modern design features a frame finished in a combination of Bronze and Satin Brass. The arms terminate at rings that support Clear heavy blown glass shades which were prevalent in this era.

#### **FINISHES OPTION**

Bronze / Satin Brass (BZSBR)

## **GLASS**

Clear CL

### MATERIAL

Steel, Glass